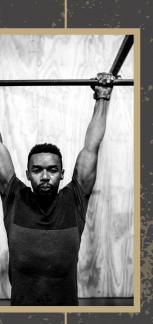

#### AND MORE

"Tank" sled (Torque Fitness)
Pullup rig, with parallel bar section
(custom)
Stall bars with adjustable pullup
accessory (Artimex Sport)
Rebound wall for throwing
Medicine balls & sports balls
Treatment table: Oakworks Nova
(the nice one, with the metal sliders for the folding legs)