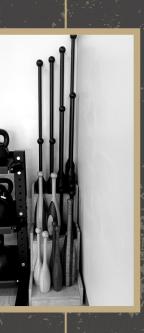

Indian clubs & meels, 1-7#
(wood, new & vintage)
Heavy clubs & maces, adjustable 2.5 - 30#
(steel, Adex Developmental)